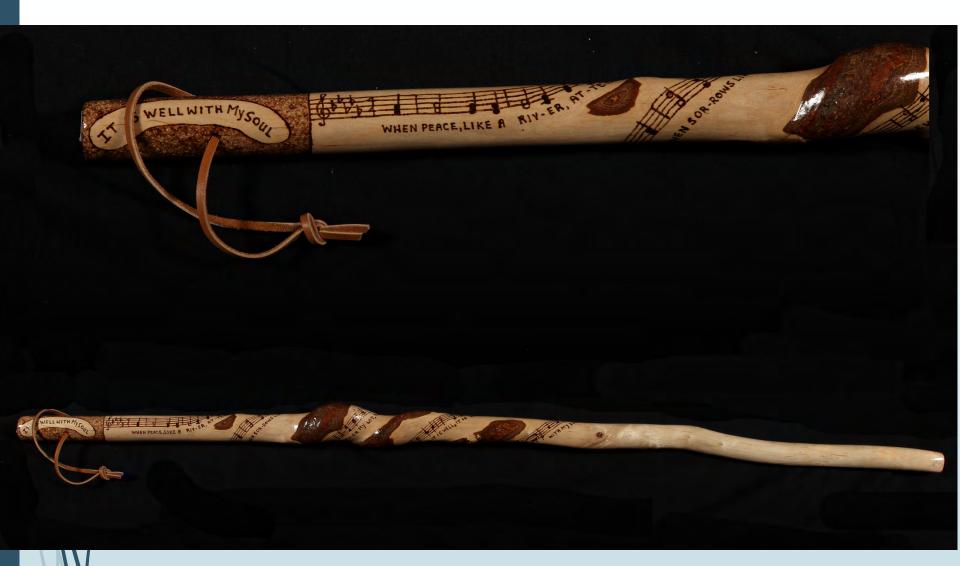

performed at Clayton State University Acting Teacher and Set Designer

#### Janet Thompson

Working for Georgia Power supporting Creative Media Services

Studied Art History and Art Education, University of Tennessee Practiced Commercial and Medical Photography in Atlanta

Honorable Mention





### TITHONIA & SWALLOW TAIL Celia Allen



COUNTING COUP Ernest (Sonny) Bartlett



## MOONLIT SPLASH

#### Bethany Beech & Missy Rasco



## WHITE SHOAL LIGHTHOUSE

#### Matthew A. Calhoun



### SMALL EARTH FOR MANY BOWLS Nicholaus Crawford



## WILD CATS

#### Lois Dowdy



## LET US BE TOGETHER Stephanie Grafton



## **PLANETS** Joseph Wayne Hayes



## FALL MOUNTAINS George Hunt



### FLIGHT OF FANTASY Mary Anne Leo



## AYER'S ROCK

#### Matasha McCrary



## BIRD WATCHING Ken McGuffey



# IT IS WELL WITH MY SOUL

**Terri Paulk** 



### HANDPAINTED CARDS Linda Peak



### HILTON HEAD ISLAND, SC Zachary Shay



## ECHEVERIA ELEGANS

#### **Michael Stanley**



# SUNSET

**Roger Stembridge** 





**Michael Webb** 









## MY BIRD: JOY

Peter An



## "MS. SUNSHINE"

#### **Susan Barton**



## THE REACHER

#### **Phillip Bushey**



1915 DOWNTOWN ATLANTA Shelvey Dickerson



HOPE Chris Duncan



### WOLFS GUENON

#### **Micah Goguen**



### CHANGE OF SEASONS

#### **Deanna Griffin**





## OCEAN BEDSPREAD

#### Laura Howard



### **RETIRED** Essie B. Johnson



### GOREY ISLAND Allen London



**Tony Quinton** 





# WORM COLOR

#### **Zachary Shay**



**PERSEVERANCE** Emiko Squires



"REFLECTION'S" OF A COUSIN TRIP Sheila Swann

Best of Show





SELF PORTRAIT